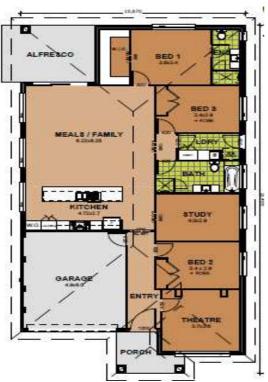

Sensible Living

Cedar 24



# **Home and Land Package**



**LOT 17 Greenacre Drive,** 

**Tahmoor** 

## **TURN KEY INCLUSIONS**

- Sensible Inclusions
- ◆Site Costs & Basix Requirements
- ◆Landscaped Front & Turf to Rear Yard
- ◆Stencil Concrete Driveway
- ◆Vertical/Holland Blinds to Windows
- ◆2600mm Ceiling Heights
- ◆Security Doors & Fly Screens
- ◆Luxury Vinyl Flooring to Living Areas
- ◆Carpet to Remainder of Dwelling
- ◆Full NBN Fitout to Dwelling

#### **Tahmoor**

"Stringybark/Driftwood"

2 Manorina Place

Phone: (0451 67 4511)

### **Display Centres**

#### **Spring Farm**

"Ironbark"

27 Springs Road

Phone: (02) 4658 1175